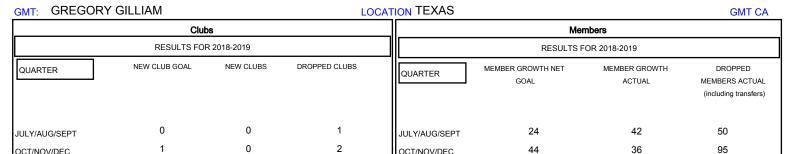

OCT/NOV/DEC

JAN/FEB/MAR

APR/MAY/JUNE

0

0

0

0

## MONTHLY MEMBERSHIP PROGRESS REPORT

District 2 T1

Results as of: 01/31/2019

21

0

5

0

34

34

0

0

OCT/NOV/DEC

JAN/FEB/MAR

APR/MAY/JUNE

| DROPPED CLUBS: 3  DROPPED MEMBERS |     | 19 CLUBS OF 38 ADDED 1 OR MORE NEW MEMBERS | GENDER DISTRIBUTION  MALE 804 (69.73%)  FEMALE 349 (30.27%)  Women Percentage Fiscal Year Goal: 40% |     |
|-----------------------------------|-----|--------------------------------------------|-----------------------------------------------------------------------------------------------------|-----|
| DECEASED                          | 9   | CLICK HERE FOR CUMULATIVE  MEMBERSHIP DATA | TOTAL FAMILY UNIT MEMBERS                                                                           | 128 |
| CLUB CANCELLED                    | 32  |                                            |                                                                                                     | 64  |
| OTHER                             | 125 |                                            | FAMILY MEMBERS PAYING HALF DUES                                                                     | 04  |
| TOTAL                             | 166 |                                            |                                                                                                     |     |