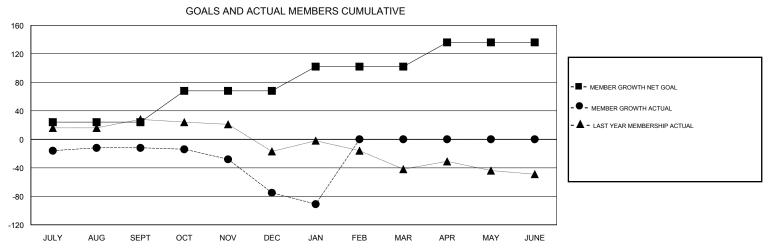

OCT/NOV/DEC

JAN/FEB/MAR

APR/MAY/JUNE

0

0

0

0

## MONTHLY MEMBERSHIP PROGRESS REPORT

District 2 T1

Results as of: 01/31/2019

21

0

5

0

34

34

0

0

OCT/NOV/DEC

JAN/FEB/MAR

APR/MAY/JUNE

| DROPPED CLUBS: 3  DROPPED MEMBERS |     | 19 CLUBS OF 38 ADDED 1 OR MORE NEW MEMBERS | GENDER DISTRIBUTION  MALE 804 (69.73%)  FEMALE 349 (30.27%)  Women Percentage Fiscal Year Goal: 40% |     |
|-----------------------------------|-----|--------------------------------------------|-----------------------------------------------------------------------------------------------------|-----|
| DECEASED                          | 9   | CLICK HERE FOR CUMULATIVE  MEMBERSHIP DATA | TOTAL FAMILY UNIT MEMBERS                                                                           | 128 |
| CLUB CANCELLED                    | 32  |                                            |                                                                                                     | 64  |
| OTHER                             | 125 |                                            | FAMILY MEMBERS PAYING HALF DUES                                                                     | 04  |
| TOTAL                             | 166 |                                            |                                                                                                     |     |